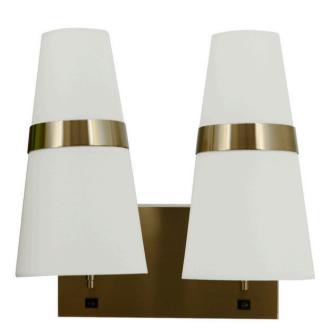

## NL-SG-406-1

- · DESCRIPTION: Double Headboard Sconce
- MODEL NO: 6665D-ABB
- DIMENSIONS: 17"W x 13 1/2"D x 18 1/2"H
- · ITEM: Double headboard sconce with metal trim detail
- CORD: Silver; 8'L; 45 Degree Angle Offset Cord
- FINISH: To match SG-MT02
- LAMPING: 120V E26 18W CFL or 10W LED Bulb; All lamping to be 3000K, minimum 83 CRI
- SHADE: Tapered White Linen Drum with Rolled Edges
- · SHADE FINISH: White Linen
- SHADE SIZE: 4" Top x 7 1/2" Bottom x 13 3/4"H
- SWITCH: Black Rocker Switch
- SOCKET TYPE: (2) E26